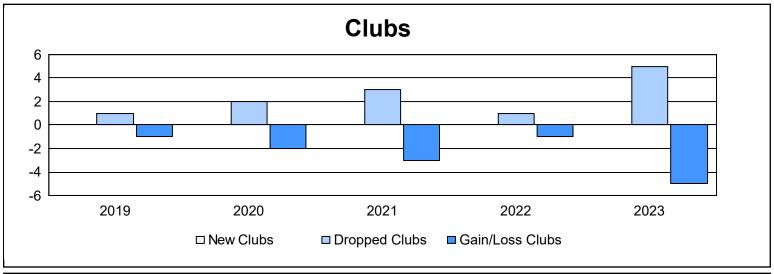

District 201W1 As of June 2023 Cumulative

| Year      | New<br>Clubs | Dropped<br>Clubs | Gain/<br>Loss<br>Clubs | New<br>Members | Charter<br>Members | Reinstate<br>Members | Transfer<br>Members | Total<br>Member<br>Added | Total<br>Members<br>Dropped | Gain/<br>Loss<br>Members |
|-----------|--------------|------------------|------------------------|----------------|--------------------|----------------------|---------------------|--------------------------|-----------------------------|--------------------------|
| 2018-2019 | 0            | 1                | -1                     | 79             | 3                  | 6                    | 5                   | 93                       | 115                         | -22                      |
| 2019-2020 | 0            | 2                | -2                     | 54             | 2                  | 4                    | 8                   | 68                       | 131                         | -63                      |
| 2020-2021 | 0            | 3                | -3                     | 50             | 2                  | 5                    | 11                  | 68                       | 134                         | -66                      |
| 2021-2022 | 0            | 1                | -1                     | 62             | 0                  | 1                    | 7                   | 70                       | 108                         | -38                      |
| 2022-2023 | 0            | 5                | -5                     | 47             | 0                  | 0                    | 11                  | 58                       | 70                          | -12                      |
| Average   | 0            | 2                | -2                     | 58             | 1                  | 3                    | 8                   | 71                       | 112                         | -40                      |